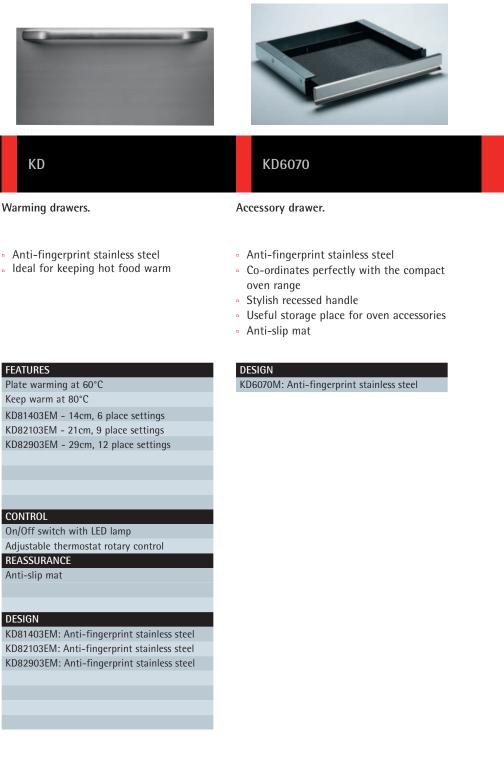

# The compact range... ...concentrated performance.

Make the most of precious kitchen space with AEG-Electrolux's small but beautiful range of compact appliances. Perfect for kitchens where space is at a premium.

Living space is a luxury in many modern households and should therefore be used with care. The compact range, with its high quality stainless steel fronts, will enhance any high-end kitchen design. Small enough to fit into a 38cm niche, the compact range is big on performance, offering the same high-performance features as their full-size equivalents. Our compact range includes a range of ovens, a coffee machine and also a 38cm refreshment centre.

## <sup>Oven</sup>

CONTROL

REASSURANCE

Child safety lock

ACCESSORIES

DESIGN

Combine your compact oven with a coffee machine, refreshment centre or warming drawer for your own unique kitchen design and performance.